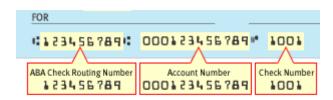

Below is a sample check MICR line, detailing where the information necessary to complete this form can be found.